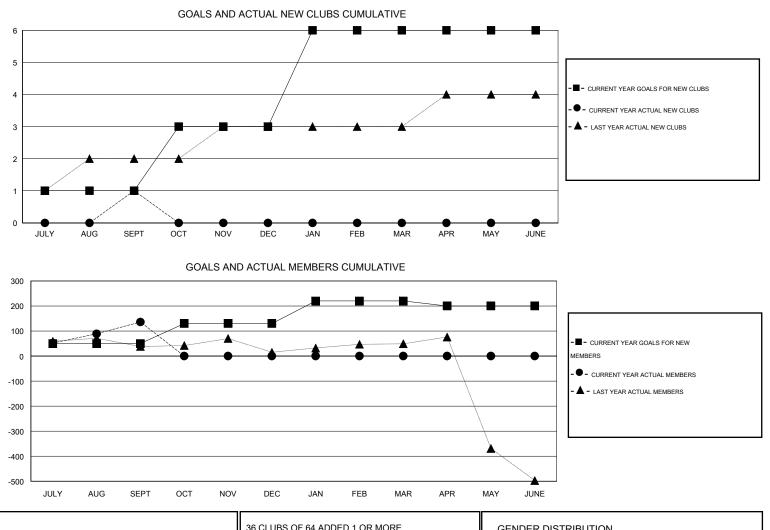

## MONTHLY MEMBERSHIP PROGRESS REPORT

## District 315B2

Results as of: 9/30/2016

## GMT: NAZMUL HAQUE

## LOCATION REP OF BANGLADESH

GMT CA 6

| Clubs<br>RESULTS FOR 2016-2017 |   |   |   |   | Members<br>RESULTS FOR 2016-2017 |     |     |    |     |
|--------------------------------|---|---|---|---|----------------------------------|-----|-----|----|-----|
|                                |   |   |   |   |                                  |     |     |    |     |
| JULY/AUG/SEPT                  | 1 | 1 | 0 | 1 | JULY/AUG/SEPT                    | 50  | 202 | 66 | 136 |
| OCT/NOV/DEC                    | 2 | 0 | 0 | 0 | OCT/NOV/DEC                      | 80  | 0   | 0  | 0   |
| JAN/FEB/MAR                    | 3 | 0 | 0 | 0 | JAN/FEB/MAR                      | 90  | 0   | 0  | 0   |
| APR/MAY/JUNE                   | 0 | 0 | 0 | 0 | APR/MAY/JUNE                     | -20 | 0   | 0  | 0   |